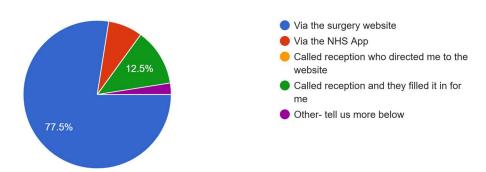

## Virtual Patient Group Feedback in November 2024 on first 6 weeks of triage process

## How did you access the triage form? 40 responses



## How easy was the online form to fill in? 39 responses



Did the form allow and encourage you to give all the information you wanted to:  $^{37\,\mathrm{responses}}$ 



How clear did you feel the instructions were about what to expect after you filled in the form? ie when you were expecting to be contacted?

39 responses



How did you receive your response to your triage? 38 responses



When did you receive your response? 39 responses



## Virtual Patient Group Feedback in November 2024 on first 6 weeks of triage process

How satisfied were you with the outcome of your triage? 40 responses