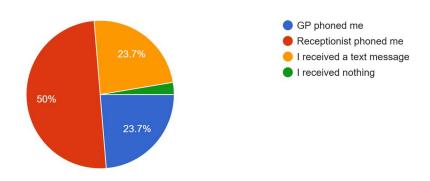

39 responses

How did you receive your response to your triage? 38 responses

When did you receive your response? 39 responses