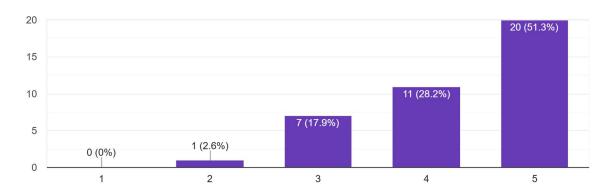

## How easy was the online form to fill in? 39 responses

Did the form allow and encourage you to give all the information you wanted to:  $^{37\,\mathrm{responses}}$ 

How clear did you feel the instructions were about what to expect after you filled in the form? ie when you were expecting to be contacted?