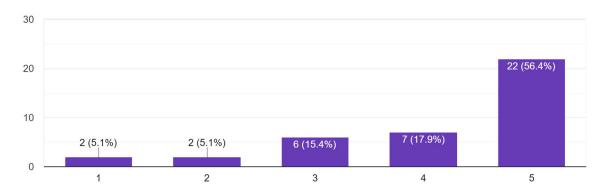

## Virtual Patient Group Feedback in November 2024 on first 6 weeks of triage process

How satisfied were you with the outcome of your triage? 40 responses