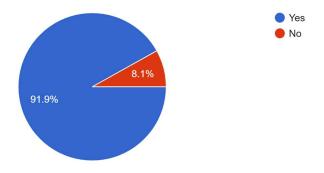

## How easy was the online form to fill in? 39 responses

Did the form allow and encourage you to give all the information you wanted to:  $^{37\,\mathrm{responses}}$ 

How clear did you feel the instructions were about what to expect after you filled in the form? ie when you were expecting to be contacted?