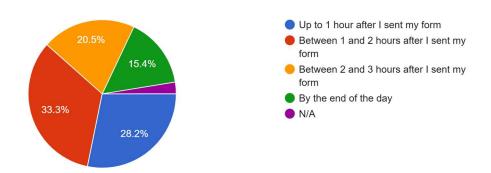

39 responses

How did you receive your response to your triage? 38 responses

When did you receive your response? 39 responses