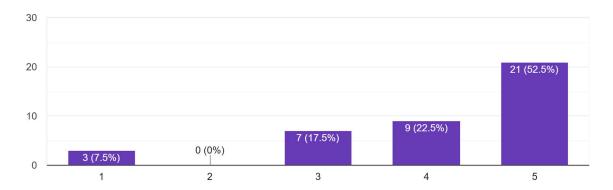

## Virtual Patient Group Feedback in November 2024 on first 6 weeks of triage process

How satisfied were you with the outcome of your triage? 40 responses